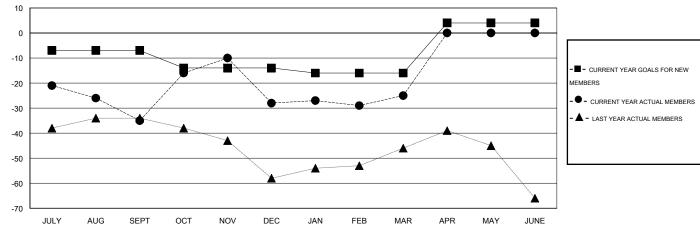

#### GOALS AND ACTUAL MEMBERS CUMULATIVE

| DROPPED CLUBS: 1  DROPPED MEMBERS |                | 37 CLUBS OF 48 ADDED 1 OR MORE<br>NEW MEMBERS |                                       | s (58.33%)<br>s (41.67%) |
|-----------------------------------|----------------|-----------------------------------------------|---------------------------------------|--------------------------|
| DECEASED  CLUB CANCELLED  OTHER   | 14<br>0<br>136 | CLICK HERE FOR HEALTH ASSESSMENT DATA         | FAMILY UNIT MEMBERS HEAD OF HOUSEHOLD | 357<br>173               |
| TOTAL                             | 150            |                                               | NON-HEAD OF HOUSEHOLD                 | 184                      |